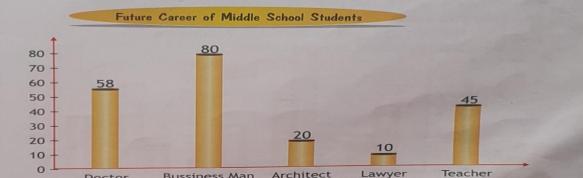

- (c) The number of students who chose dogs and snakes is equal to the numb of students who chose what other topic?
- (d) What is the total number of students in the class?
- (e) Express the number of students who chose snakes as a fraction of the strength of the whole class.
- 6. The following graph shows the choice of future careers of middle school studen of a school. Use the bar graph to answer the questions given below.