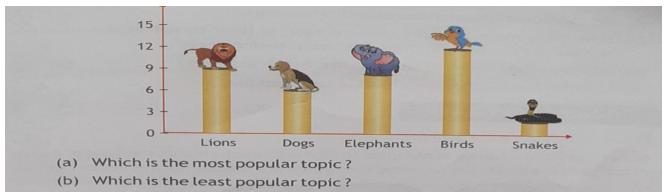

VIDYA BHAWAN BALIKA VIDYA PITH

CLASS – 5 DATE – 09.01.22 SUB- MATHS C. T – PRAGYA BASED ON N.C.E.R.T PATTERN CH – DATA HANDLING

The students of class 5 were given their choice Of animals to research for a project in science.
The result of their choice were displayed with The help of a bar graph. Look at the bar graph Given below and answer the questions that follow :

- (c) The number of students who chose dogs and snakes is equal to the numb of students who chose what other topic?
- (d) What is the total number of students in the class?
- (e) Express the number of students who chose snakes as a fraction of the strength of the whole class.
- 6. The following graph shows the choice of future careers of middle school studen of a school. Use the bar graph to answer the questions given below.